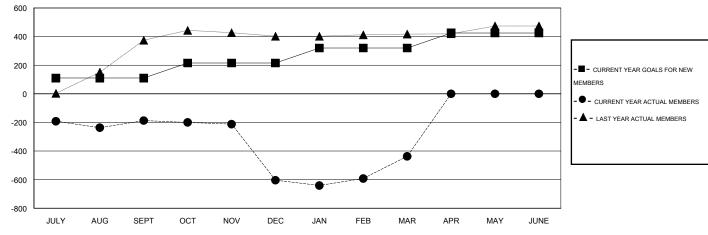

## **LOCATION INDIA**

GMT CA 6

|               |                  | Clubs               |                            |                             | Members  RESULTS FOR 2013-2014 |                    |                            |                              |                             |
|---------------|------------------|---------------------|----------------------------|-----------------------------|--------------------------------|--------------------|----------------------------|------------------------------|-----------------------------|
|               | RESU             | LTS FOR 2013-2014   |                            |                             |                                |                    |                            |                              |                             |
| QUARTER       | NEW CLUB<br>GOAL | ACTUAL NEW<br>CLUBS | ACTUAL<br>DROPPED<br>CLUBS | ACTUAL NET<br>GAIN/<br>LOSS | QUARTER                        | NEW MEMBER<br>GOAL | ACTUAL TOTAL MEMBERS ADDED | ACTUAL<br>DROPPED<br>MEMBERS | ACTUAL NET<br>GAIN/<br>LOSS |
| JULY/AUG/SEPT | 2                | 1                   | 0                          | 1                           | JULY/AUG/SEPT                  | 110                | 168                        | 355                          | -187                        |
| OCT/NOV/DEC   | 2                | 2                   | 13                         | -11                         | OCT/NOV/DEC                    | 105                | 44                         | 461                          | -417                        |
| JAN/FEB/MAR   | 2                | 2                   | 2                          | 0                           | JAN/FEB/MAR                    | 105                | 251                        | 84                           | 167                         |
| APR/MAY/JUNE  | 2                | 0                   | 0                          | 0                           | APR/MAY/JUNE                   | 105                | 0                          | 0                            | 0                           |

#### GOALS AND ACTUAL MEMBERS CUMULATIVE

| DROPPED CLUBS: 15  DROPPED MEMBERS |                 | 37 CLUBS OF 72 ADDED 1 OR MORE NEW MEMBERS |                                       | 1 <u>ON</u><br>2,004 (67.73%)<br>955 (32.27%) |              |
|------------------------------------|-----------------|--------------------------------------------|---------------------------------------|-----------------------------------------------|--------------|
| DECEASED CLUB CANCELLED OTHER      | 2<br>429<br>469 | CLICK HERE FOR HEALTH ASSESSMENT DATA      | FAMILY UNIT MEMBERS HEAD OF HOUSEHOLD |                                               | 1,799<br>770 |
| TOTAL                              | 900             |                                            | NON-HEAD OF HOUSEHOLD                 |                                               | 1,029        |