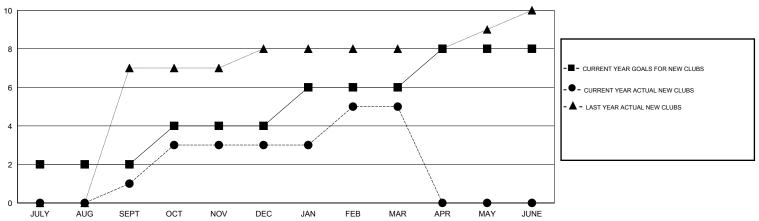

## **LOCATION INDIA**

GMT CA 6

|               |                  | Clubs               |                            |                             | Members  RESULTS FOR 2013-2014 |                    |                            |                              |                             |
|---------------|------------------|---------------------|----------------------------|-----------------------------|--------------------------------|--------------------|----------------------------|------------------------------|-----------------------------|
|               | RESU             | LTS FOR 2013-2014   |                            |                             |                                |                    |                            |                              |                             |
| QUARTER       | NEW CLUB<br>GOAL | ACTUAL NEW<br>CLUBS | ACTUAL<br>DROPPED<br>CLUBS | ACTUAL NET<br>GAIN/<br>LOSS | QUARTER                        | NEW MEMBER<br>GOAL | ACTUAL TOTAL MEMBERS ADDED | ACTUAL<br>DROPPED<br>MEMBERS | ACTUAL NET<br>GAIN/<br>LOSS |
| JULY/AUG/SEPT | 2                | 1                   | 0                          | 1                           | JULY/AUG/SEPT                  | 110                | 168                        | 355                          | -187                        |
| OCT/NOV/DEC   | 2                | 2                   | 13                         | -11                         | OCT/NOV/DEC                    | 105                | 44                         | 461                          | -417                        |
| JAN/FEB/MAR   | 2                | 2                   | 2                          | 0                           | JAN/FEB/MAR                    | 105                | 251                        | 84                           | 167                         |
| APR/MAY/JUNE  | 2                | 0                   | 0                          | 0                           | APR/MAY/JUNE                   | 105                | 0                          | 0                            | 0                           |

### GOALS AND ACTUAL NEW CLUBS CUMULATIVE